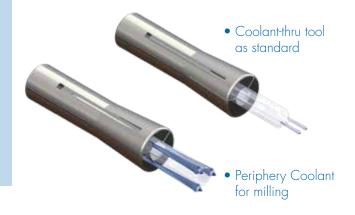

## MMC COLLET CHUCKS

www.lyndexnikken.com · 847.367.4800

### MMC Collet Chuck Features

#### Accuracy in Small Diameter Cutting

The Mini-Mini Chuck (MMC) features a slim and compact body for precision machining with small diameter tools (up to 0.5"). It is an ideal toolholder for high-speed machining applications where clearance is needed.

#### High-Speed, High-Precision: Max. 30,000 RPM (balanced at G2.5)

- Precision ground and pre-balanced, ensuring accuracy and reliability during high-speed operations.
- Most flexible Collet Chuck for machining Die Mold, Aerospace, and Medical parts by providing both clearance and accuracy.

#### **High Runout Accuracy**

• Within 0.00012" at 4 times the diameter of the cutting tool!

#### **Coolant-thru Capabilities**



#### Slim, Compact Nose and Front Clamping

No collet nut required! An internal draw-in collet clamping mechanism results in strong, high-precision gripping and allows for a slim nose that can access hard to reach areas.





# Easy-to-use draw-in collet clamping mechanism Clamp/unclamp with just a wrench! "A" type Mini-Mini Collet Chuck