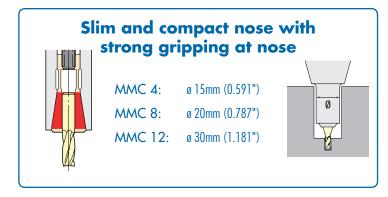

#### Slim, Compact Nose and Front Clamping

No collet nut required! An internal draw-in collet clamping mechanism results in strong, high-precision gripping and allows for a slim nose that can access hard to reach areas.